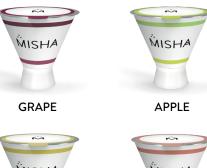

#### PREMIUM TOBACCO FLAVORS

Made from only the finest ingredients, we blend the smoothest french tobaccos with exquisite fruit flavors to create a delight as pure and fresh as no other.

MISHA

CHERRY

**GUAVA** 

ROSE

DOUBLE APPLE

STRAWBERRY

## ZERO

ZERO NICOTINE - ALL THE FLAVOUR Imagine your favorite shisha flavors with even richer aromas of juicy fruits. Absolutely pure, misha zero is the modern way of carefree indulgence.

PEACH

APPLE ZERO