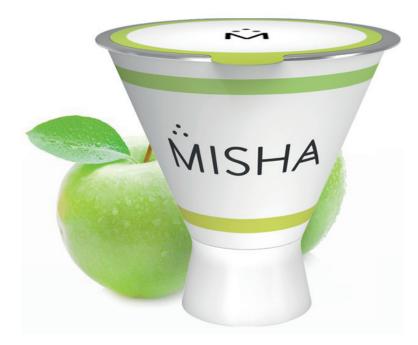

Using gourmet recipes, we blend only the most luxurious ingredients in a patented design never before seen in 1,000 years of shisha tradition. Our innovative MISHA capsule is made from extra-strong aluminium, which keeps the shisha inside at optimum temperatures that heat and don't burn.

The resulting taste is fabulously smooth... and provided in generous portions that last for hours of enjoyment.

MISHA is clean, fresh, and easy to prepare... the ultimate shisha indulgence.

#### PREMIUM TOBACCO FLAVORS

Made from only the finest ingredients, we blend the smoothest french tobaccos with exquisite fruit flavors to create a delight as pure and fresh as no other.

MISHA

CHERRY

**GUAVA** 