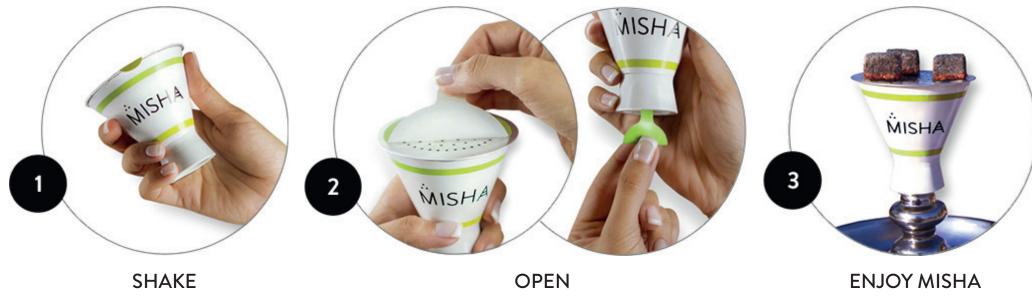

## HOW IT WORKS

Shaking allows an easy flow of air to infuse your shisha, enhancing the flavor and providing a more sensuous shisha experience. Peel the seal and pull the tag until you hear that satisfying pop.

MISHA nestles snugly on any

water pipe.

### FLAVOR SEALS

Two flavor seals keep the MISHA SHISHA fresh and pure while making preparation quick and easy.

### CONE

The multi-layer insulating paper cone protects your hands from the heat.

### THE RING

The flexible gasket fits with all modern water pipes. An adaptor is available for traditional Syrian-style water pipes.

### ALUMINUM CAPSULE

Made from strong aluminum that heats and doesn't burn, the aluminium capsule ensures smoother flavors while reducing health impact.